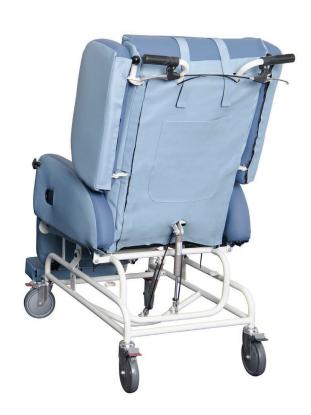

## **Bariatric Air Chair**

Order code: CO1-BARIATRIC

The new Cobalt Health Bariatric Air Chair offers increased seat width and frame strength on the Classic Air Chair

- 60cm seat width
- Increased SWL of 200kg
- Extended side wings for greater support
- Air cell system throughout seat and back, now easily adjustable through built-in hand pumps
- Removable and replaceable four-way stretch polurethane cover, featuring a low moisture transmission rate, keeping the patient cool, dry and comfortable
- Cover is machine washable, water resistant. Fire retardant cover and foam
- Seat is completely adjustable for patient positioning tilt-in-space, backrest recline, leg rest and footrest adjustment
- Includes meal tray, footrest and head rest