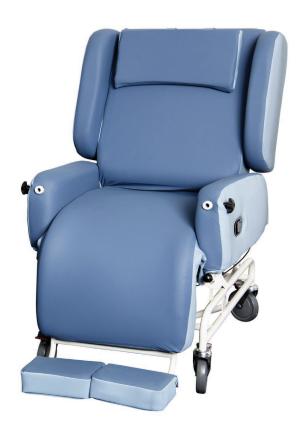

## **Bariatric Air Chair**

Order code: CO1-BARIATRIC

The new Cobalt Health Bariatric Air Chair offers increased seat width and frame strength on the Classic Air Chair

- 60cm seat width
- Increased SWL of 200kg
- Extended side wings for greater support
- Air cell system throughout seat and back, now easily adjustable through built-in hand pumps
- Removable and replaceable four-way stretch polurethane cover, featuring a low moisture transmission rate, keeping the patient cool, dry and comfortable
- Cover is machine washable, water resistant. Fire retardant cover and foam
- Seat is completely adjustable for patient positioning tilt-in-space, backrest recline, leg rest and footrest adjustment
- Includes meal tray, footrest and head rest